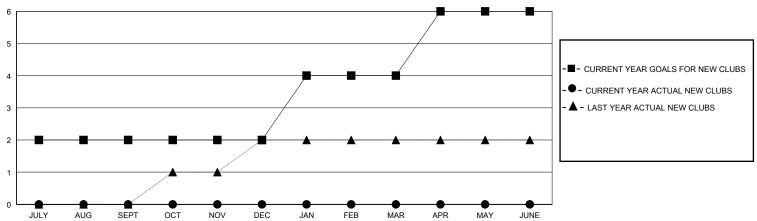

| 23                      | 33                                                 |
| OCT/NOV/DEC           | 0             | 0         | 0                                     | OCT/NOV/DEC           | 0                      | 11                      | 6                                                  |
| JAN/FEB/MAR           | 2             | 0         | 0                                     | JAN/FEB/MAR           | 3                      | 0                       | 0                                                  |
| APR/MAY/JUNE          | 2             | 0         | 0                                     | APR/MAY/JUNE          | 5                      | 0                       | 0                                                  |

## GOALS AND ACTUAL NEW CLUBS CUMULATIVE



## GOALS AND ACTUAL MEMBERS CUMULATIVE



| - | MEMBER GROV | NTH NET | GOAL |
|---|-------------|---------|------|
|   |             |         |      |

Results as of: 10/31/2024

- ■ - MEMBER GROWTH ACTUAL

- ▲ - LAST YEAR MEMBERSHIP ACTUAL

|   | DROPPED CLUBS: 0 |    |
|---|------------------|----|
| • | DROPPED MEMBERS  |    |
|   | DECEASED         | 1  |
|   | CLUB CANCELLED   | 0  |
|   | OTHER            | 38 |
|   | TOTAL            | 39 |

| 9 CLUBS OF 40 ADDED 1 OR MORE | GENDER DISTRIBUTION             |              |   |  |
|-------------------------------|---------------------------------|--------------|---|--|
| NEW MEMBERS                   | MALE                            | 351 (37.22%) |   |  |
| 1                             | FEMALE                          | 592 (