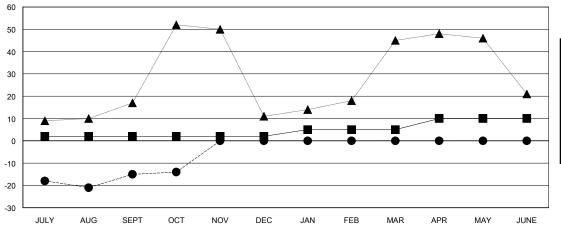

## GOALS AND ACTUAL MEMBERS CUMULATIVE

| - | MEMBER GROV | NTH NET | GOAL |
|---|-------------|---------|------|
|   |             |         |      |

Results as of: 10/31/2024

- ■ - MEMBER GROWTH ACTUAL

- ▲ - LAST YEAR MEMBERSHIP ACTUAL